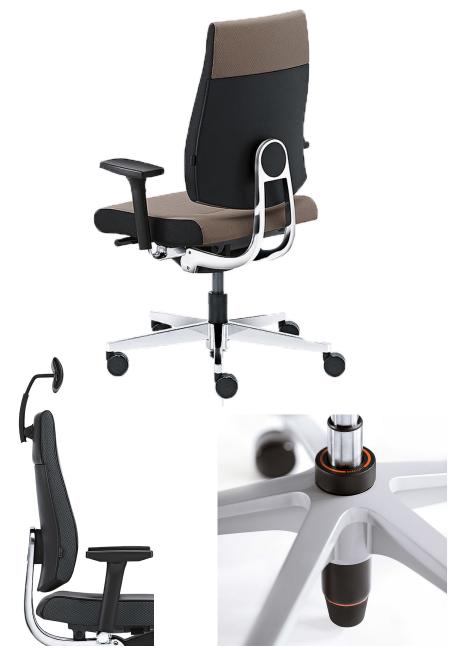

## Blackdot 24/7

One of our more popular designs, the BlackDot uses a Sedo-Lift mechanism (pictured) and comes equipped with 3D soft touch armrests.

The backrest is built with a black net fabric and has a height adjustable lumbar support and head rest.

The chair seat has integrated sliding, a feature unique to this product. Includes 5-year warranty

## Features:

- Suitable for 24hr use
- Provides height adjustable lumbar support
- High upholstered or membrane covered backrest
- The patented adjustable seat depth mechanism can be altered up to 60mm backwards and forwards (400-460mm)
- Height adjustable: 390-520mm
- Adjustable 3D armrests with soft touch covers
- Includes sedo-lift mechanism
- Height adjustable black leather head rest
- User weight up to 150KG