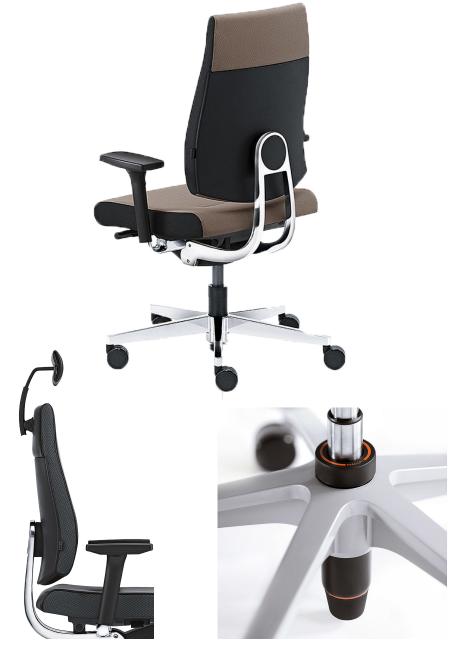

## Blackdot 24/7

One of our more popular designs, the BlackDot uses a Sedo-Lift mechanism (pictured) and comes equipped with 3D soft touch armrests.

The backrest is built with a black net fabric and has a height adjustable lumbar support and head rest.

The chair seat has integrated sliding, a feature unique to this product. Includes 5-year warranty

## Features:

- Suitable for 24hr use
- Provides height adjustable lumbar support
- High upholstered or membrane covered backrest
- The patented adjustable seat depth mechanism can be altered up to 60mm backwards and forwards (400-460mm)
- Height adjustable: 390-520mm
- Adjustable 3D armrests with soft touch covers
- Includes sedo-lift mechanism
- Height adjustable black leather head rest
- User weight up to 150KG