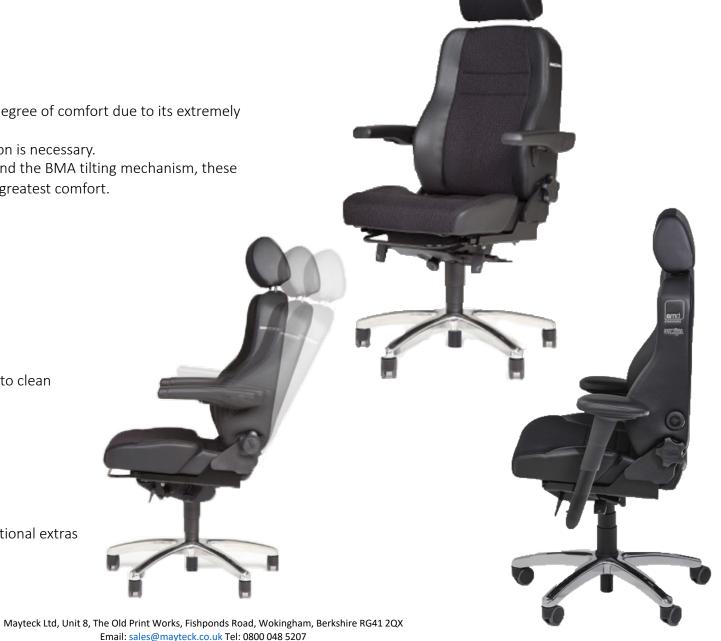

## **BMA Secur24**

The BMA Secur24 has been developed to provide a high degree of comfort due to its extremely robust construction.

Ideal for environments where long periods of concentration is necessary.

Thanks to the steel construction, a hardened steel block and the BMA tilting mechanism, these chairs are both high quality and heavy duty providing the greatest comfort.

Complies to BS5459 standard

Includes 5-year warranty

## Features:

- 24-hour use approved
- Weight capacity 234KG
- Gas lift seat height 41-53cm
- Aluminum polished base 71cm
- Large castors for hard floors
- Upholstery is highly durable, dirt-repellent and easy to clean
- Extra thick ergonomically shaped cushions
- Controls for both left and right-handed people
- Easy and simple to adjust
- Dynamic seating
- Heavy duty mechanism
- Complies with BS5459 and EN1335