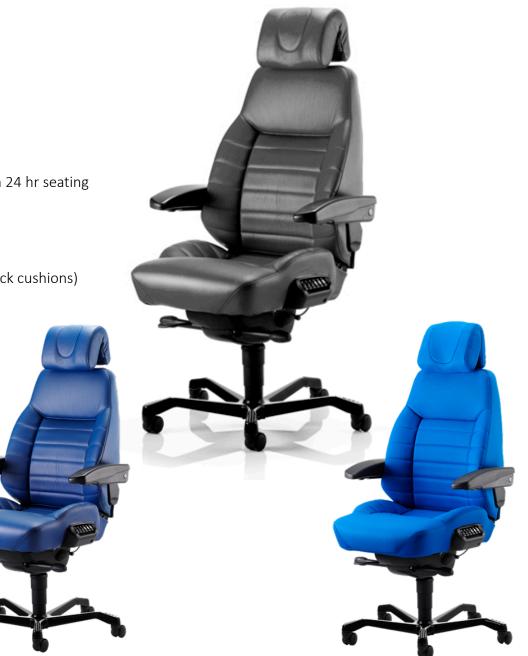

## ACS Executive Office Chair

The ACS executive chair offers the next level up of KAB chairs. Offering a truly premium 24 hr seating experience.

## Features:

- Suitable for 24hr use
- KAB Air Comfort System (8 electrically adjustable air bags around the seat and back cushions)
- KAB Tilt Systems (allows for regular posture change)
- Lumbar Support
- Seat Height Adjustment
- Tip-up armrests (30-degree tilt adjustment to maximise elbow and arm support)
- Height/Tilt adjustable headrest
- KAB 5 star black aluminum base
- Fully upholstered seat and backrest
- Weight capacity: 200KG
- Overall dimensions: H1400 x W640 x D700
- Seat Pad Dimensions: H460-560 x W560 x D490