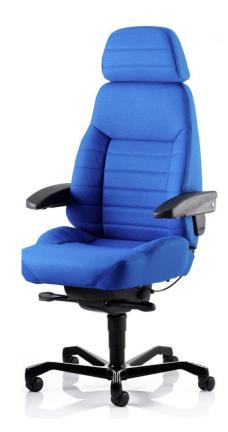

## **KAB Executive Office Chair**

The KAB Executive is designed for the larger person and provides an excellent seat depth with a full back support to shoulder height - it comes with an adjustable neck rest for added comfort and support.

## Features:

- · 24-hour use approved
- · Air lumbar support
- Tip-up comfort armrests
- Headrest (height & tilt adjustable)
- · Contoured cushions
- · Seat tilt with tension adjuster
- Height adjustment 100mm (gas assisted)
- 5-star base
- · Double wheel castors
- · Robust steel frame
- High weight capacity 50 to 200kg