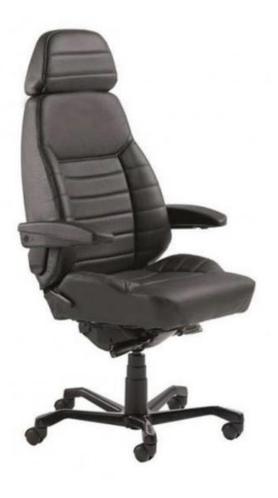

## **KAB Executive Office Chair**

The KAB Executive is designed for the larger person and provides an excellent seat depth with a full back support to shoulder height - it comes with an adjustable neck rest for added comfort and support.

## Features:

- · 24-hour use approved
- · Air lumbar support
- Tip-up comfort armrests
- Headrest (height & tilt adjustable)
- · Contoured cushions
- · Seat tilt with tension adjuster
- Height adjustment 100mm (gas assisted)
- 5-star base
- · Double wheel castors
- · Robust steel frame
- High weight capacity 50 to 200kg

Please contact us for options on material, colour and additional extras