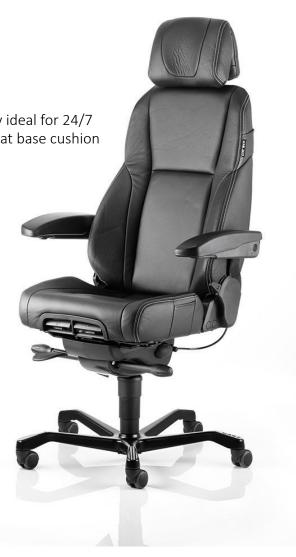

## **KAB K4 Premium**

The K series modern ergonomic styling and all-round comfort make it equally ideal for 24/7 environments such as control rooms and operation centres. An adjustable seat base cushion provides suitability for operators of all different heights.

## Features:

- Suitable for 24hr use
- Weight capacity: 200KG
- Seat cushion tilt adjuster (0 to 7.5 degrees)
- Seat cushion length adjustment (50mm)
- Adjustable backrest recline
- Air Lumbar Support
- Tip-up armrests
- Height/Tilt adjustable headrest
- KAB 5 star black base
- Fully upholstered seat and backrest
- Seat Pad Dimensions: H460-560 x W490 x D430-480