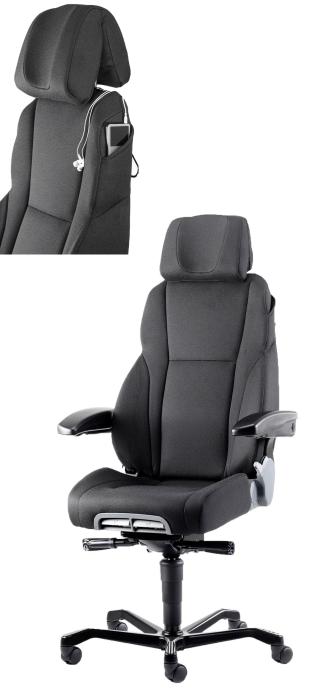

## **KAB K4 Premium**

The K series modern ergonomic styling and all-round comfort make it equally ideal for 24/7 environments such as control rooms and operation centres. An adjustable seat base cushion provides suitability for operators of all different heights.

## Features:

- Suitable for 24hr use
- Weight capacity: 200KG
- Seat cushion tilt adjuster (0 to 7.5 degrees)
- Seat cushion length adjustment (50mm)
- Adjustable backrest recline
- Air Lumbar Support
- Tip-up armrests
- Height/Tilt adjustable headrest
- KAB 5 star black base
- Fully upholstered seat and backrest
- Seat Pad Dimensions: H460-560 x W490 x D430-480