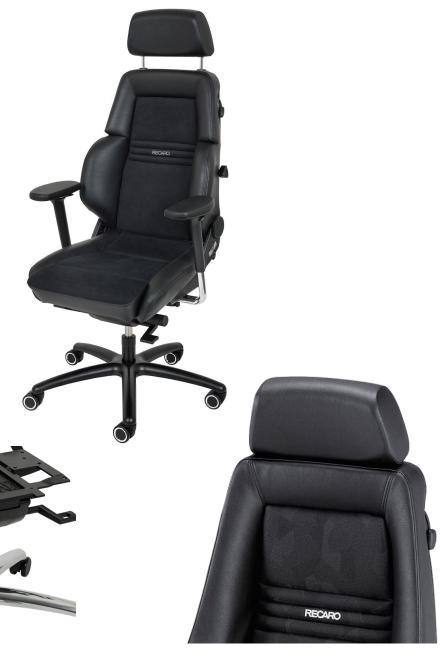

## Recaro Guard 24/7

The Recaro Guard is a premium 24-hour chair complete with movable armrests and double chamber lumbar support. This faux leather black chair has ergonomic padding and can be individually adjusted for the user's weight, resulting in the ultimate comfortable seating experience.

## Features:

- Suitable for 24 hour use
- Adjustable backrest side bolsters
- Ergonomically shaped seat cushions
- Adjustable headrest
- Double chamber lumbar support
- Individual weight adjustment (approx. 60-130KG)
- Gas spring height adjustment
- 4D armrests (adjustable in width and height; rotating and adjustable arm support) or folding armrests
- Large, stable aluminium base.
- Castors suited for carpeted or hard floors