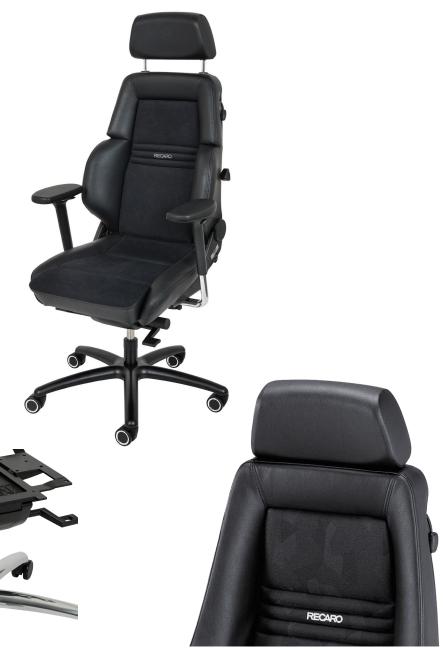

## Recaro Guard 24/7

The Recaro Guard is a premium 24-hour chair complete with movable armrests and double chamber lumbar support. This faux leather black chair has ergonomic padding and can be individually adjusted for the user's weight, resulting in the ultimate comfortable seating experience.

## Features:

- Suitable for 24 hour use
- Adjustable backrest side bolsters
- Ergonomically shaped seat cushions
- Adjustable headrest
- Double chamber lumbar support
- Individual weight adjustment (approx. 60-130KG)
- Gas spring height adjustment
- 4D armrests (adjustable in width and height; rotating and adjustable arm support) or folding armrests
- Large, stable aluminium base.
- Castors suited for carpeted or hard floors