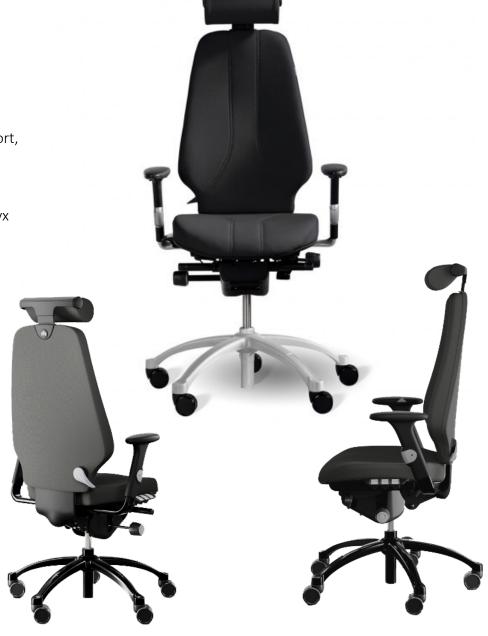

## RH Logic 400

The RH Logic is a fully adjustable chair – the seat height, back height, seat slide, lumbar support, head rest height and depth can all be tailored to suit the user's specific needs.

Unique movement principle ensures optimum support and blood circulation during dynamic sitting.

## Features:

- Suitable for 24hr use
- Unique movement principle ensures optimum support and blood circulation
- Infinitely adjustable and can be locked in chosen position
- Exchangeable seat and pack pads to increase longevity and reduce cost of ownership
- 3D armrests
- Seat width 457mm
- Seat depth 465mm
- Back height 620mm
- Back width 447mm
- Seat height 410-530mm
- Max user weight 150KG
- Base is made from black aluminum