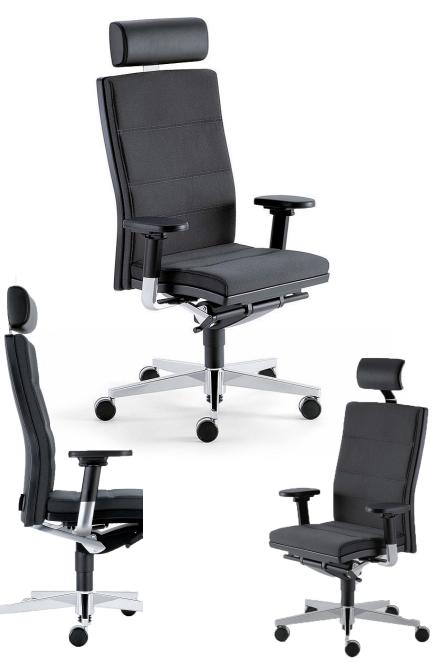

## Sedus MR24

With 3D armrests, generous seat and backrest for maximum comfort, the Sedus MR24 is one of the best 24-hour chairs on the market.

This model includes a height and tilt adjustable headrest, a long backrest with integrated adjustable lumbar support, and a Sedo-Lift mechanism for the best cushioning. Suitable up to 200KG Includes 5-year warranty

## Features:

- Suitable for 24hr use
- Adjustable backrest pressure
- Height and tilt adjustable black vinyl headrest
- Backrest with adjustable integrated lumbar support
- 3D adjustable armrests with soft touch covers and able to lock in any position
- Sedo-lift height adjustment between 420-515mm
- Similar mechanisms with 32 degree opening angle, continuous adjustment and locking of backrest tilt
- Sliding seat, depth adjustable up to 60mm
- Aluminium base with powder coated black castors
- Hard castors for soft floors
- User weight up to 200KG
- Two adjustable neck supports both pictured ('comfortable' and 'functional')