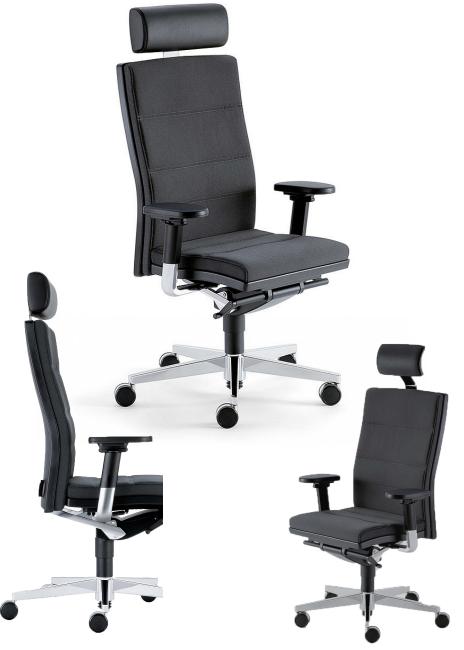

## Sedus MR24

With 3D armrests, generous seat and backrest for maximum comfort, the Sedus MR24 is one of the best 24-hour chairs on the market.

This model includes a height and tilt adjustable headrest, a long backrest with integrated adjustable lumbar support, and a Sedo-Lift mechanism for the best cushioning.

## Features:

- Suitable for 24hr use
- Adjustable backrest pressure
- Height and tilt adjustable black vinyl headrest
- Backrest with adjustable integrated lumbar support
- 3D adjustable armrests with soft touch covers and able to lock in any position
- Sedo-lift height adjustment between 420-515mm
- Similar mechanisms with 32 degree opening angle, continuous adjustment and locking of backrest tilt
- Sliding seat, depth adjustable up to 60mm
- Aluminium base with powder coated black castors
- Hard castors for soft floors
- User weight up to 200KG
- Two adjustable neck supports both pictured ('comfortable' and 'functional')