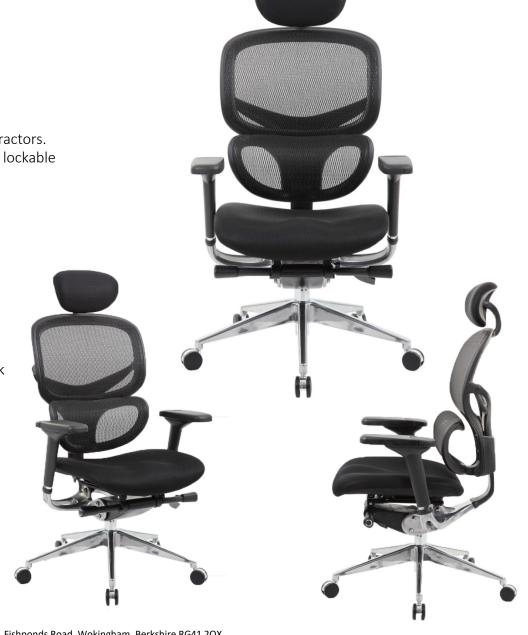

## Sync 24hr chair

A more cost effective and stylish option, the Sync is endorsed and approved by Chiropractors. Accommodating to users of all sizes (up to 150KG), this heavy-duty chair comes with a lockable synchronised mechanism with weight tension control which is adjustable.

Can include an airmesh or leather seat and headrest

BS EN 5459 compliant and tested for Heavy Duty 24/7 contract use.

Includes 2-year warranty

## Features:

- 24-hour use approved
- Endorsed by Chiropractors
- Fully adjustable
- BS EN 5459 compliant
- Padded airmesh headrest with tilt adjustment to help support the head and neck
- Mesh backrest accommodates users of various sizes and helps keep user cool
- Contoured seat pad upholstered in breathable airmesh fabric
- Clever ergonomics help promote blood circulation
- User weight up to 150KG
- Seat width: 515mm
- Seat depth: 415-475mm
- Seat height: 490-565mm