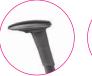

#### Arm rests (4 executions)

Flip-Up

arm rests

Cardan Extension (7 cm; optional)

2-way Schukra lumbar support

Additional support in the lumbar area

Flip-Up arm rests incl. height adjustment

Multi arm rests

Multi-XL arm rests with leather top surface