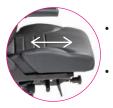

#### Settings

Intuitive controls to adjust to the individual needs of various users All levers and knobs are easily accessible