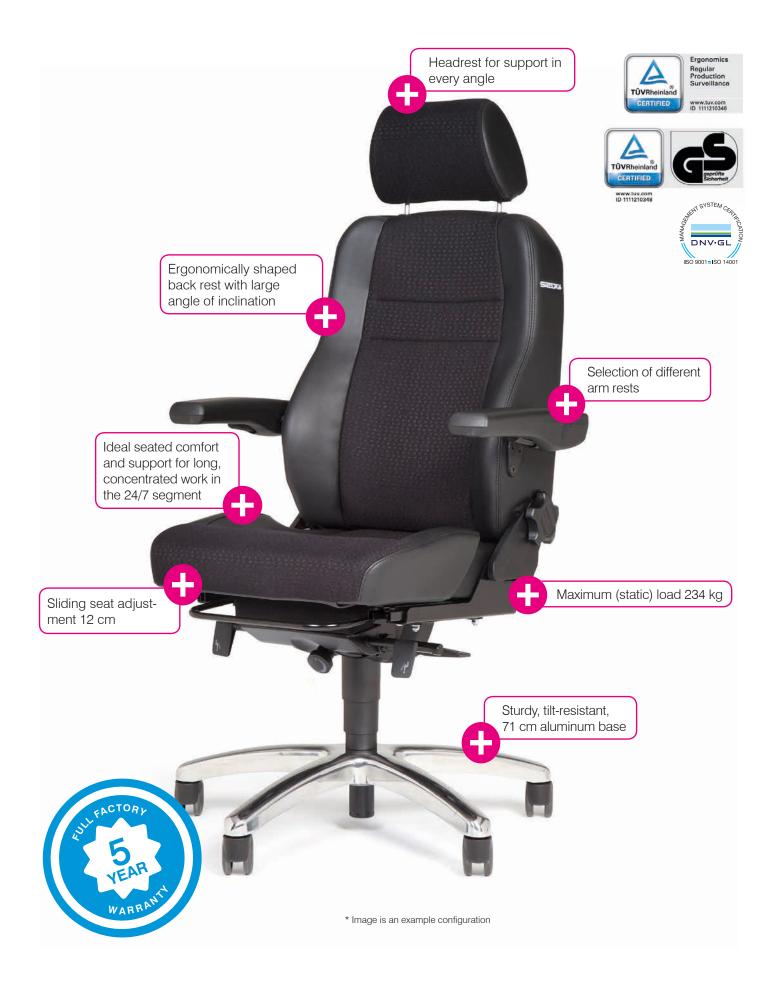

### **Configuration:**

- The BMA Secur24 Basic is a comfortable "car seat" chair derived from the automotive industry. It has been specially developed for 24/7 use in control centers and observation workstations. The Secur24 Basic provides maximum support and seating comfort for long, concentrated work.
- Equipped with a robust steel construction, a hardened steel block and the specially developed BMA tilting mechanism, the chair can be statically loaded up to 234 kg in challenging 24/7 environments (certificate BS 5459/2 and BMA quality declaration).
- Special "weapon recess" cut out available as an option to provide extra space and seated comfort for personnel carrying weapons, batons, hand cuffs etc.
- Extra thick (11 cm seat / 8 cm back), anatomically shaped upholstery with rounded seat front edges, fixed upholstery, changeable by service staff.
- Seat covers made of robust automotive leather (BC 12 / synthetic leather), combined with e.g. high-quality "Staccatto" fabric with >1,000,000 Martindale cycles or other 24/7 fabric combinations. Also available in a 100% natural black leather execution.
- All adjustment levers are very well accessible (for example, the same operating levers on the left and right side) for a quick, individual adjustment.
  The Secur24 Basic has various options (see BMA price list) that can be selected to customize the chair (e.g. head rests, coat hanger, cardan extension, protection covers) and can be configured according to the requirements of the users.
- Hygiene accessories such as head rest and seat / back covers, disposable non-woven covers for the head rest. Easy cleaning of the chairs due to high-quality materials.
- 36 months full factory warranty based on 24/7 use. Full warranty including all parts, travel and labor costs. Repairs are carried out by BMA service specialists on site (see BMA warranty conditions).
- Certificates: BS 5459/2 (strength / load bearing capacity), GS-mark (tested safety), LGA pollutant tested (eco-label emission and harmful substances), EN 1335 (GS mark, dimensions, strength and safety), BMA quality declaration (current quality and stress tests).