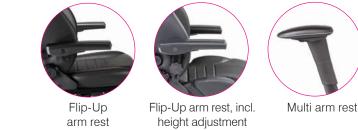

Details

## **Configuration Details**

### Seat cushion



- 11 cm thick, very comfortable seat cushion
- in the 24/7 segment

#### Seat depth adjustment (12 cm)

- Sliding seat mechanism for adjustment of seat depth
- Fast adjustment for changing users



Cardan Extension (7cm)



Forward placed weight setting for back pressure



Coathanger

# Ideal for long, concentrated work

# Adjustable pelvic support (Schukra)



- In height and depth adjustable support for the pelvis and the lower back
- Easy operation by turning the knob on the side of the back rest

#### Settings

- Operation both left and right sided
- Individual adjustment of seat height and seat angle, back angle, armrests, pelvic support and headrest



Multi-XL arm

rest with leather

surface

### Arm rests (4 executions)



### **Protection covers**



Protection cover seat / back



Removable and washable headrest cover



Disposable hygienic cloths for headrest

## **Configuration:**

- The BMA Secur24 Exclusive is a comfortable "car seat" chair derived from the automotive industry. It has been specially developed for 24/7 use in control centers and observation workstations. The Secur24 Basic provides maximum support and seating comfort for long, concentrated work. By using extra thick ergonomically shaped cushions, a height and depth adjustable pelvic support, a reinforced mechanism and a large
- foot base, this robust 24/7 chair is particularly suitable for use in observation and surveillance work.
- The Secur24 Exclusive is very flexible and modular to configure (top, gas lift, armrests, leather protec