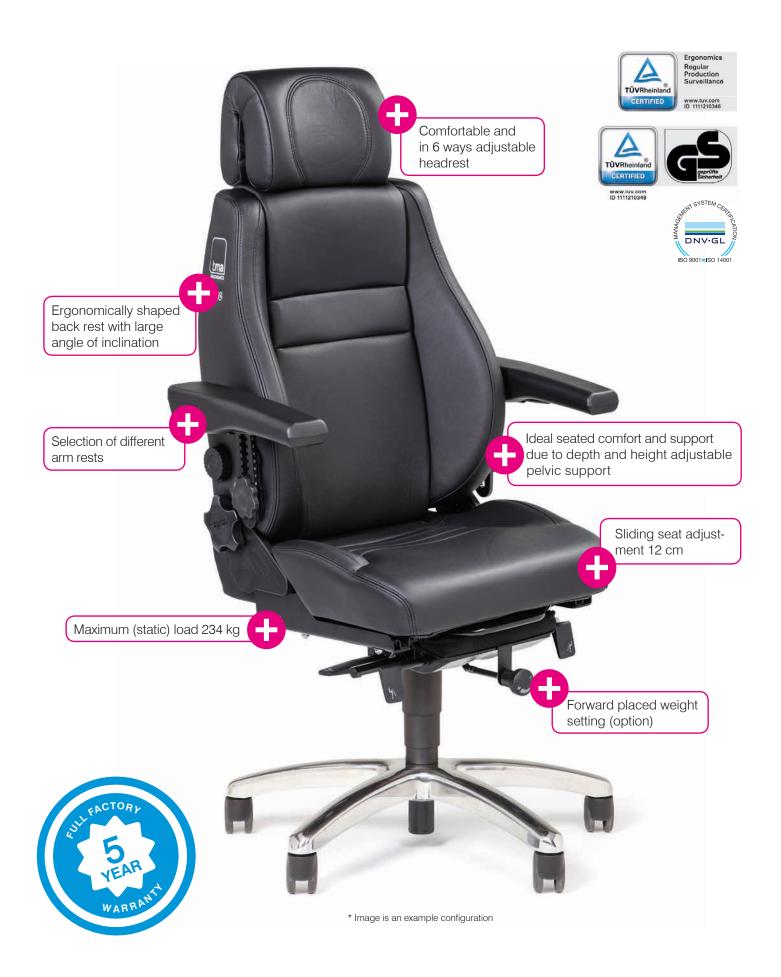

## **Configuration Details**

### Seat cushion

- 11 cm thick, very comfortable seat cushion
- in the 24/7 segment

#### Seat depth adjustment (12 cm)

- Sliding seat mechanism for adjustment of seat depth
- Fast adjustment for changing users

Cardan Extension (7cm)

Forward placed weight setting for back pressure

Coathanger

# Ideal for long, concentrated work

# Adjustable pelvic support (Schukra)

- In height and depth adjustable support for the pelvis and the lower back
- Easy operation by turning the knob on the side of the back rest

#### Settings

- Operation both left and right sided
- Individual adjustment of seat height and seat angle, back angle, armrests, pelvic support and headrest

Multi-XL arm

rest with leather

surface

### Arm rests (4 executions)

### **Protection covers**

Protection cover seat / back

Removable and washable headrest cover

Disposable hygienic cloths for headrest

## **Configuration:**

- The BMA Secur24 Exclusive is a comfortable "car seat" chair derived from the automotive industry. It has been specially developed for 24/7 use in control centers and observation workstations. The Secur24 Basic provides maximum support and seating comfort for long, concentrated work. By using extra thick ergonomically shaped cushions, a height and depth adjustable pelvic support, a reinforced mechanism and a large
- foot base, this robust 24/7 chair is particularly suitable for use in observation and surveillance work.
- The Secur24 Exclusive is very flexible and modular to configure (top, gas lift, armrests, leather protector, cardan extension, etc.) and easily adjustable to the requirements of the user.
- Upholstery standard of robust "car leather" (BC 12 / imitation leather), combined with the extremely strong and easy to clean fabric "Staccatto" (>1,000,000 Martindale). You can also choose from other sustainable 24/7 fabrics or opt for a 100% natural leather variant.
- Thanks to a robust steel construction, a hardened steel block and the BMA tilting mechanism, this specially developed 24/7 seat can be statically loaded up to 234 kg (Certificate BS 5459/2 and BMA quality declaration).
- 36 months full factory warranty on parts, labor and call-out costs. Guarantee based on 24-hour occupancy, 7 days per week. Repairs at customers are carried out by our BMA Services specialists (see BMA warranty conditions).
- The chair meets the following standards and certificates: BS 5459/2 (strength / load capacity), GS (safety), EN 1335 (dimensions, strength and safety), ergonomics (TÜV Rheinland certified), BMA Quality certificate (continuous guality and load tests), ISO 9001, ISO 14001.