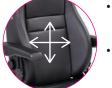

# Adjustable pelvic support (Schukra)

- In height and depth adjustable support for the pelvis and the lower back
- Easy operation by turning the knob on the side of the back rest